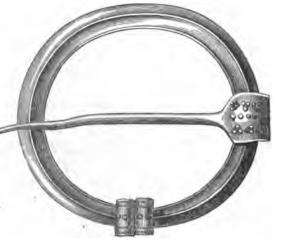

ясности отличительнаго характера восточныхъ издълій: серебряная серьга изъ толстой проволоки, расплюснутой въ трехъ местахъ и съ большою продолговатою серебряною бусою, изукрашенною припаянными шариками, расположенными треугольниками. Тотъ же рисунокъ повторяется на круглой и выпуклой привъскв съ ушкомъ, совершенно сходной съ такою же привёскою, отрытою въ курганахъ близь села Васильковъ (Табл. XXXI, 43, 13-21 и пр.). Такой же рисунокъ треугольниками повторяется на серебряной бусв,

туть же найденной. Наконець, привѣска въ видѣ полумѣсяца, обращеннаго рогами внизъ, заканчиваетъ собою отличительныя черты этихъ восточныхъ издѣлій. Самая форма, чисто мусульманская, указываетъ на происхожденіе этихъ предметовъ такъ же ясно, какъ и арабскія надписи на поясѣ. Узоры полумѣсяца одинаковы съ узо-







ромъ привъски и также укращены большими полушариками, но съ четырмя лецестками на срединъ. Село Туровское. Далёе, почти въ самыхъ съверныхъ предълахъ Мерянской земли, сдълана въ 1835 году находка въ нынъшней Костромской губерния, близь города Галича-Мерскаго, въ селъ Туровскомъ (20), на берегу ръки Лыкшинии, впадающей въ Галицкое озеро. Подъ высокою горою, на которой стоить село Туровское, протекаетъ ръка Лыкшинка, и на этомъ самомъ мъстъ, при по-

правкъ мельничной гати, крестьянами найдены: 1) небольшое человъческое изображение, вылитое изъ красной мъди, 2) мъдный (?) ножъ, довольно изоржавъвшій, 3) небольшое мъдное животное (?), 4) мъдная небольшая голова, довольно сходная съ головою перваго изваянія, 5) большое мёдное кольцо, 6) небольшая мёдная вещица, 7) нъсколько серебряныхъ в