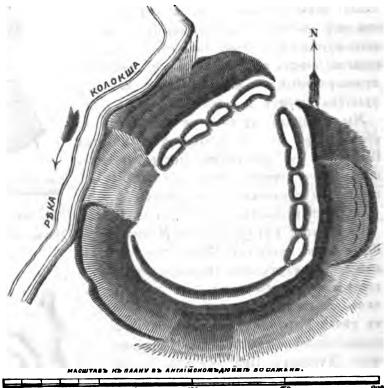

ближе къ впадению ен въ Колокину, за селомъ Даниловскимъ находится городище на высокомъ и крутомъ берегу сухаго оврага Городецкаго. Оно расположено на востокъ, съ двумя входами, и обнимаетъ довольно общирное пространство, но при разрыти его не найдено ни одной вещи (<sup>2</sup>)

Сельцо Городищи. Другой любопытный примвръ множественнаго числа, употребленнаго въ прозвания мѣстности, находится на самой рѣкѣ Колокшѣ, почти у границы Владимірскаго уѣзда. На лѣвомъ берегу этой рѣки лежитъ сельцо Городищи, возлѣ котораго находится большое, почти совершенно круглое, городище. И эта насыпь—единственная на всей этой мѣстности.

Деревня Плоская.— Наконець' послёдняя изслёдованная мёстность съдревними могилами, въ которыхъ находились и жженыя и погребенныя тёла, лежала у деревни Плоской, на горъ,



близь рѣчки Покшы, впадающей въ Клязьму. Всѣ туть находящіеся курганы, числомъ до 46, образовали три группы, изъ коихъ древнѣйшая была на самой горѣ и прозывалась «буграми». Туть не было найдено монетъ (<sup>3</sup>).

Наши археологическія изслёдованія не дошли на югё далёе границъ Владимірскаго уёз. Такой пробёлъ можеть быть дополненъ тёми свёдёніями, которыя доставили случайныя, но въ высшей степени любокытныя, находки, сдёланныя въ самомъ Владимірё.

Владиміръ на Клязьмѣ.—Можно, безъ всякаго сомнѣнія, причислить и самую мѣстность теперешняго города Владиміра (22) на крутомъ берегу Клязьмы къ древнѣйшимъ поселеніямъ Мерянъ. На томъ мѣстѣ, гдѣ теперь возвышается Кремль съ его высокими насыпями, вѣроятно находилось древнее поселеніе, возлѣ котораго могло

<sup>(1)</sup> Древности, Томъ I