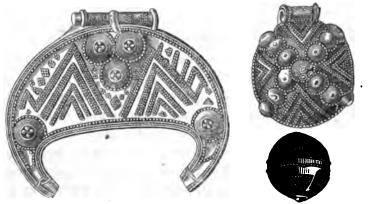

(1) Дневникъ 1853 г. стр. 106 на оборотъ, № 1995; то же самое въ Извъст. Имп. Арх. Общ. Томъ I, стр. 163, XXII.

(2) Тажъже, стр. 90 на оборотв, Ж 1533.

Переходя къ остальнымъ частямъ мерянскаго наряда, замётимъ, что,-какъ изъ раскопви кургановъ видно, — мужчины и женщины носили одежду изъ толстой шерстяной матеріи, которую вокругь шеи и вокругь проръхи на груди общивали иногда позументомъ (V). Сверхътого, Меряне имъли обыкновеніе украшать эту одежду пришивкою металлическихъ привѣсокъ самаго разнообразнаго рисунка, что придавало всему наряду тоть особый, своеобразный характерь, который отличаль всв племена финскаго происхожденія отъ другихъ народовъ. Къ обоимъ плечамъ, напримёръ, Меряне пришивали бронзовыя треугольныя прорёзныя бляхи съ привёщенными въ иимъ маленькими треугольниками или бубенчиками (табл. XXV. 23, 24, 25, 26). Не довольствуясь однимъ украшеніемъ на каждомъ плечъ, они иногда, вопреки симметрія, пришивали по два такихъ украшенія къ правому плечу, а одно къ лъвому. Были впрочемъ также примъры одного только треугольника на правомъ плечв (VI). Это украшеніе, почти исключительно пришиваемое къ плечу, весьма ръдко замёнялось бронзовымъ также украшеніемъ въ видё большаго прорёзнаго перстня (табл. XXV. 6, 14) съ привъшенными бляшками и бубенчиками, или другаго рисунка. Затёмъ, на груди вся передняя часть одежды, вёроятно скроенной вродё каотана. украшалась до пояса, вмёсто пуговицъ, бубенчиками и разными бронзовыми привъсками квадратной (табл. XXV. 9, 10, 11, 12, 15, 16, 17, 18, 19, 22) сормы (VII). На груди и на поясъ встръчались также большіе бронзовые перстни съ привъсками, какъ на плечахъ. Кожаный поясъ состоялъ изъ довольно широкаго ремня съ пригвозденнымъ въ нему металлическимъ наборомъ и съ гладкою или узорчатою пражкою. Кромъ узорчатаго набора, поясъ украшался еще особыми бронзовыми привъсками, большими перстнями, какъ мы замётили выше, но по преимуществу коньками, плетеными изъ проволоки, и съ привъсками изъ бляхъ или бубенчиковъ. Коньки эти пелались большею частью съ одною головою, но есть примеры и двуголовыхъ коньковъ (табл. XXV. 1-5, 7, 8). Такое украшение, судя по многочисленнымъ находкамъ, носилось спереди, на самой срединъ пояса, и Меряне иногла надъвали по два такихъ конька (VIII). Ко всему тому убранству мерянскія женщины прибавляли еще большія бронзовыя пряжки (fibula), въ видь овальныхъ чашекъ, съ проръзными узорами по золоченому полю (табл. ХХУШ. 47-50). Такія пряжки прикръплялись къ бедрамъ и носились или по одной на каждомъ бедръ, или по одной на правомъ бедръ (IX). Эти пряжки, по нашему мнънію, принадлежать исключительно къ женскому убранству, потому что мы не нашли достаточно ясныхъ доказательствъ, чтобы отнести ихъ и въ мужскому наряду. Наконецъ, кромъ всъхъ этихъ бляхъ и украшеній, мужчины и женщины привъшивали къ поясу самые необходимые для нихъ предметы, каковы: ключь, ножикъ, огниво, иголка, шило, брусовъ или точильный камень, костяные гребни, складывавшіеся въ мёдные желобки (табл. XXVII), и кожаные мъшечки для денегь или для складныхъ въсовъ съ гирями (XXXI, X, XIII, XV). На употребление такихъ мъшечковъ намекаеть, повидимому, Ибнъ-Даста, говоря, что «единственный промыселъ (Руси)-торговля собольным, бёличьным и другими мёхами, которые и продають они желающимъ; плату же, получаемую деньгами, завязывають накръпко въ пояса свои». (1)

(1) Такъ же, стр. 35-84.

Браслеты изъ серебра и бронзы и такіе же перстни и кольца носимы были не только всёми Мерянами безъ различія пола, но даже и дётьми. Они, по свидётельству раскопокъ, имёли такое пристрастіе къ украшеніямъ этого рода, что надёвали часто по два браслета на каждую руку и по перстню или кольцу на каждый палецъ (таб. XXVIII, XXXI). Найденъ даже остовъ женщины съ широкимъ бронзовымъ перстнемъ на большомъ пальцё правой ноги (XI). У воина нашли мёдный браслетъ на лёвой рукѣ выше локтя, а на пальцё мёдный перстень и серебряное витое кольцо (I). Обувь Мерянъ не сохранилась въ курганахъ, но иногда были находимы, хотя весьма рёдко, маленькія желёзныя подковы въ величину каблука (XII).