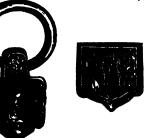

музея Академіи Наукъ. По стилю своему и по работѣ они совершенно сходны съ тѣми предметами, которые отрываемы были въ мерянскихъ курганахъ другихъ мѣстностей. Между ростовскими вещами самыя замѣчательныя суть слѣдующія:



Серебряная пряжка (fibula) въ видъ полумъсяца съ зам-

кнутыми рогами; на срединѣ между узорами арабская надиись, стертая и не совсѣмъ ясная: сынъ Тюкле берекетъ (благословеніе).

Нъсколько серебряныхъ украшеній для пояса, какъ это доказано теперь подобными находками при поясъ остововъ въ мерянскихъ курганахъ, и какъ свидътельствуетъ сохранившійся еще ремень.

Три пятиугольныя дробницы съ двумя гвоздиками на оборотъ и съ слъдами ремня, на которомъ онъ были прикръплены; вмъсто узора—слово: Аллахъ. Пять такихъ же дробницъ съ кольцомъ и семь овальныхъ съ тою же надписью:



Аллахъдиллаки (во славу Бога), и нъсколько еще другихъ дробницъ съ тъми же словами.

<sup>(1)</sup> Савельевъ, Мухаммеданская Нумизматика І. 19—21, 153—154. Рус. Исторический Сборникъ IV, 452— 453. Dorn. Das Asiatische Museum. 1846. стр. 500. Beilage & 103. Савельевъ І. с. стр. 52, прим. 62. Всвхъ монетъ было нвсколько сотенъ; бо́льшая часть ихъ разопшась по рукамъ прежде; въ Академію достав. лена только меньшая часть изъ нихъ.

Наконецъ — длинная дробница, служившая концемъ для пояснаго ремня, съ словомъ: Аллахъ, нъсколько разъ подъ-рядъ написаннымъ.



Кромъ того-еще шесть дробницъ, сдъланныхъ вродъ четыреугольныхъ пуговокъ. также для пояснаго ремня, съ надписью: Эль-султанъ. Точное распредбление всбхъ этихъ украшеній на поясв объясняется цвльными поясами, найденными съ остатками кожи,