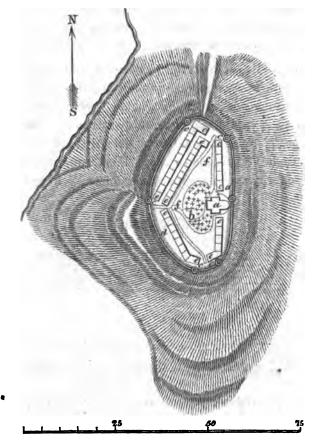

### ПО КУРГАННЫМЪ РАСКОПКАМЪ.

Графа А. С. Уварова.

Въ 1850 году бывшій министръ внутреннихъ діль графъ Л. А. Перовскій, желая произвести археологическія изслёдованія въ Россіи на мёстностяхъ, извёстныхъ по важности историческихъ происшествій, предложилъ мнё испытать почву Новгорода и его окрестностей. Но зная, что въ Новгородъ и въ Новгородской губерніи довольно часто и прежде предпринимаемы были раскопки, не всегда удачныя, я подаль графу Перовскому мысль начать изслёдованія въ Суздалё и около Суздаля, какъ на мъстности никогда еще не тронутой и, сверхъ того, имъвшей важное значеніе въ отечественной исторіи. Любопытные памятники зодчества, сохранившіеся въ Суздалъ, Владиміръ, Переславлъ-Залъсскомъ и въ другихъ городахъ Суздальскаго княжества, сверхъ того, значеніе и развитіе, которыя это княжество получило при потомкахъ князя Юрія Владиміровича Долгорукаго, подкрёпляли мое мнёніе. Графъ Перовскій приняль это предложеніе, и весною 1851 года отправиль меня въ Суздаль для начатія работь. Съ тёхъ поръ до 1854 года, въ продолженіе четырехъ лёть, были производимы археодогическія изысканія въ увздахь: Суздальскомъ, Владимірскомъ, Юрьевскомъ, Переславскомъ и Ростовскомъ. Количество (1) разрытыхъ здёсь мъстностей и кургановъ было такъ значительно, что общій выводъ изъ этихъ изслёдованій доставиль намь самые любопытные и весьма точные матеріалы какь о первоначальномъ мъстъ пребыванія народа Мери, такъ и объ обычаяхъ, домашнемъ бытъ и торговыхъ сношеніяхъ этого народа.

Археологическія изслёдованія были начаты въ Суздальскомъ и Владимірскомъ уйздахъ, а отгуда направлены къ Переславлю - Залёсскому и къ Ростову, съ цёлью опредёлить отличительный характеръ мерянскихъ могилъ на самомъ мёстё первоначальнаго жительства Мери, извёстнаго по свидётельству Несторовой лётописи.

Всего изследовано въ продолжение четырекъ леть 163 кестности и разрыто всего 7729 кургановъ.

Сдѣланныя разысканія вполнѣ подтвердили достовѣрность показанія лѣтописца: «а на Ростовскомъ озерѣ Меря, а на Клещинѣ озерѣ Меря же» (П. С. Л. І. 5). Этими краткими словами обозначены тѣ двѣ главныя мѣстности (Клещино или Переяславское озеро и Ростовское озеро), вокругъ которыхъ, по преимуществу, сосредоточивались первоначальныя жилища Мерянъ, и откуда впослѣдствіи Меряне вышли, распространяя въ даль свои жилища. Для возрастающей численности народа, пространство, занятое вокругъ озеръ, не оказывалось достаточнымъ, при чемъ и другія причины, какъ напримѣръ торговля, могли также повліять на основаніе новыхъ поселеній вдоль теченія большихъ рѣкъ.