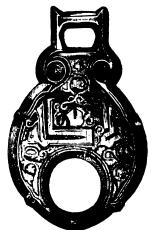

(1) Дневникъ 1853 г. стр. 106 на оборотъ, № 1995; то же самое въ Извъст. Имп. Арх. Общ. Томъ I, стр. 163, XXII.

(2) Тажъже, стр. 90 на оборотв, Ж 1533.

Переходя къ остальнымъ частямъ мерянскаго наряда, замётимъ, что,-какъ изъ раскопви кургановъ видно, — мужчины и женщины носили одежду изъ толстой шерстяной матеріи, которую вокругь шеи и вокругь проръхи на груди общивали иногда позументомъ (V). Сверхътого, Меряне имъли обыкновеніе украшать эту одежду пришивкою металлическихъ привѣсокъ самаго разнообразнаго рисунка, что придавало всему наряду тоть особый, своеобразный характерь, который отличаль всв племена финскаго происхожденія отъ другихъ народовъ. Къ обоимъ плечамъ, напримёръ, Меряне пришивали бронзовыя треугольныя прорёзныя бляхи съ привёщенными въ иимъ маленькими треугольниками или бубенчиками (табл. XXV. 23, 24, 25, 26). Не довольствуясь однимъ украшеніемъ на каждомъ плечъ, они иногда, вопреки симметрія, пришивали по два такихъ украшенія къ правому плечу, а одно къ лъвому. Были впрочемъ также примъры одного только треугольника на правомъ плечв (VI). Это украшеніе, почти исключительно пришиваемое къ плечу, весьма ръдко замёнялось бронзовымъ также украшеніемъ въ видё большаго прорёзнаго перстня (табл. XXV. 6, 14) съ привъшенными бляшками и бубенчиками, или другаго рисунка. Затёмъ, на груди вся передняя часть одежды, вёроятно скроенной вродё каотана. украшалась до пояса, вмёсто пуговицъ, бубенчиками и разными бронзовыми привъсками квадратной (табл. XXV. 9, 10, 11, 12, 15, 16, 17, 18, 19, 22) сормы (VII). На груди и на поясъ встръчались также большіе бронзовые перстни съ привъсками, какъ на плечахъ. Кожаный поясъ состоялъ изъ довольно широкаго ремня съ пригвозденнымъ въ нему металлическимъ наборомъ и съ гладкою или узорчатою пражкою. Кромъ узорчатаго набора, поясъ украшался еще особыми бронзовыми привъсками, большими перстнями, какъ мы замётили выше, но по преимуществу коньками, плетеными изъ проволоки, и съ привъсками изъ бляхъ или бубенчиковъ. Коньки эти пелались большею частью съ одною головою, но есть примеры и двуголовыхъ коньковъ (табл. XXV. 1-5, 7, 8). Такое украшение, судя по многочисленнымъ находкамъ, носилось спереди, на самой срединъ пояса, и Меряне иногла надъвали по два такихъ конька (VIII). Ко всему тому убранству мерянскія женщины прибавляли еще большія бронзовыя пряжки (fibula), въ видь овальныхъ чашекъ, съ проръзными узорами по золоченому полю (табл. ХХУШ. 47-50). Такія пряжки прикръплялись къ бедрамъ и носились или по одной на каждомъ бедръ, или по одной на правомъ бедръ (IX). Эти пряжки, по нашему мнънію, принадлежать исключительно къ женскому убранству, потому что мы не нашли достаточно ясныхъ доказательствъ, чтобы отнести ихъ и въ мужскому наряду. Наконецъ, кромъ всъхъ этихъ бляхъ и украшеній, мужчины и женщины привъшивали къ поясу самые необходимые для нихъ предметы, каковы: ключь, ножикъ, огниво, иголка, шило, брусовъ или точильный камень, костяные гребни, складывавшіеся въ мёдные желобки (табл. XXVII), и кожаные мъшечки для денегь или для складныхъ въсовъ съ гирями (XXXI, X, XIII, XV). На употребление такихъ мъшечковъ намекаеть, повидимому, Ибнъ-Даста, говоря, что «единственный промыселъ (Руси)-торговля собольным, бёличьным и другими мёхами, которые и продають они желающимъ; плату же, получаемую деньгами, завязывають накръпко въ пояса свои». (1)