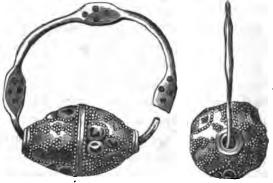

На шев Меряне носили украшенія двоякаго рода: или металлическія гривны, большею частью серебряные обручи, или монисто изъ разнообразныхъ бусъ, привъсокъ и серебряныхъ монетъ; они иногда надъвали по два ожерелья. Самыя богатыя монисты (XXIX) найдены на берегахъ Плещеева озера; одно-у села Городища при женскомъ остовѣ. Въ этомъ курганѣ лежали два остова: у одного не было никакихъ вещей; зато у другаго, кромъ четырехъ серебряныхъ серегъ съ шариками, на шев находилось монисто, состоящее изъ трехъ серебряныхъ узорчатыхъ медальоновъ, пяти англо-саксонскихъ монетъ короля Этельрода, битыхъ въ Лондонъ, Честеръ, Винчестеръ и Сванфортъ, одной Аббасидской, халифа Гарунъ-Альрашида, битой въ Багдадъ, и изъ сорока семи различныхъ бусъ (10 хрустальныхъ, 10 сердоликовыхъ, 1 зеленой съ крестикомъ, 1 двойной синей и 25 позодоченныхъ); у лъваго бедра лежаль жельзный ножикь (1) (таб. XXXIV, 1; на рисункь недостаеть одного медальона и одной монеты, отломавшихся, въроятно, при пересылкъ; въ полномъ своемъ составъ они изображены въ 1 книгъ Извъстій Имп. Археологическаго Общества, стр. 163). Другое монисто также найдено на женскомъ остовъ между курганами села Большая-Брембола. Кости были совершенно сгнившія, но съ правой стороны черепа лежала серебряная серьга, съ тремя дутыми шариками, а на шев-ожерелье, сохранившееся совершенно цёльно, потому что привёска, монеты и бусы были продёты на серебряную, довольно толстую, проволоку не пострадавшую отъ времени. Это монисто состоить изъ одной серебряной Саманидской монеты 915 года, одной серебряной бляхи въ видъ монеты и изъ 14 бусъ (12 изъ синяго стекла и 2 хрустальныхъ); у лёваго бока лежалъ булатный ножъ (<sup>2</sup>). Богатство такихъ ожерелій вполнё соотвътствовало женскому убранству, обильному разнообразными украшеніями; но все-таки нельзя считать ожерелья исключительно женскимъ украшеніемъ, потому что почти во всёхъ мужскихъ могидахъ, виёстё съ сёкирами и другимъ оружіемъ, постоянно встрвчаются бусы, и даже въ большомъ количествъ (I).

(1) Дневникъ 1853 г. стр. 106 на оборотъ, № 1995; то же самое въ Извъст. Имп. Арх. Общ. Томъ I, стр. 163, XXII.

(2) Тажъже, стр. 90 на оборотв, Ж 1533.

Переходя къ остальнымъ частямъ мерянскаго наряда, замётимъ, что,-какъ изъ раскопви кургановъ видно, — мужчины и женщины носили одежду изъ толстой шерстяной матеріи, которую вокругь шеи и вокругь проръхи на груди общивали иногда позументомъ (V). Сверхътого, Меряне имъли обыкновеніе украшать эту одежду пришивкою металлическихъ привѣсокъ самаго разнообразнаго рисунка, что придавало всему наряду тоть особый, своеобразный характерь, который отличаль всв племена финскаго происхожденія отъ другихъ народовъ. Къ обоимъ плечамъ, напримёръ, Меряне пришивали бронзовыя треугольныя прорёзныя бляхи съ привёщенными въ иимъ маленькими треугольниками или бубенчиками (табл. XXV. 23, 24, 25, 26). Не довольствуясь однимъ украшеніемъ на каждомъ плечъ, они иногда, вопреки симметрія, пришивали по два такихъ украшенія къ правому плечу, а одно къ лъвому. Были впрочемъ также примъры одного только треугольника на правомъ плечв (VI). Это украшеніе, почти исключительно пришиваемое къ плечу, весьма ръдко замёнялось бронзовымъ также украшеніемъ въ видё большаго прорёзнаго перстня (табл. XXV. 6, 14) съ привъшенными бляшками и бубенчиками, или другаго рисунка. Затёмъ, на груди вся передняя часть одежды, вёроятно скроенной вродё каотана. украшалась до пояса, вмёсто пуговицъ, бубенчиками и разными бронзовыми привъсками квадратной (табл. XXV. 9, 10, 11, 12, 15, 16, 17, 18, 19, 22) сормы (VII). На груди и на поясъ встръчались также большіе бронзовые перстни съ привъсками, какъ на плечахъ. Кожаный поясъ состоялъ изъ довольно широкаго ремня съ пригвозденнымъ въ нему металлическимъ наборомъ и съ гладкою или узорчатою пражкою. Кромъ узорчатаго набора, поясъ украшался еще особыми бронзовыми привъсками, большими перстнями, какъ мы замётили выше, но по преимуществу коньками, плетеными изъ проволоки, и съ привъсками изъ бляхъ или бубенчиковъ. Коньки эти пелались большею частью съ одною головою, но есть примеры и двуголовыхъ коньковъ (табл. XXV. 1-5, 7, 8). Такое украшение, судя по многочисленнымъ находкамъ, носилось спереди, на самой срединъ пояса, и Меряне иногла надъвали по два такихъ конька (VIII). Ко всему тому убранству мерянскія женщины прибавляли еще большія бронзовыя пряжки (fibula), въ видь овальныхъ чашекъ, съ проръзными узорами по золоченому полю (табл. ХХУШ. 47-50). Такія пряжки прикръплялись къ бедрамъ и носились или по одной на каждомъ бедръ, или по одной на правомъ бедръ (IX). Эти пряжки, по нашему мнънію, принадлежать исключительно къ женскому убранству, потому что мы не нашли достаточно ясныхъ доказательствъ, чтобы отнести ихъ и въ мужскому наряду. Наконецъ, кромъ всъхъ этихъ бляхъ и украшеній, мужчины и женщины привъшивали къ поясу самые необходимые для нихъ предметы, каковы: ключь, ножикъ, огниво, иголка, шило, брусовъ или точильный камень, костяные гребни, складывавшіеся въ мёдные желобки (табл. XXVII), и кожаные мъшечки для денегь или для складныхъ въсовъ съ гирями (XXXI, X, XIII, XV). На употребление такихъ мъшечковъ намекаеть, повидимому, Ибнъ-Даста, говоря, что «единственный промыселъ (Руси)-торговля собольным, бёличьным и другими мёхами, которые и продають они желающимъ; плату же, получаемую деньгами, завязывають накръпко въ пояса свои». (1)