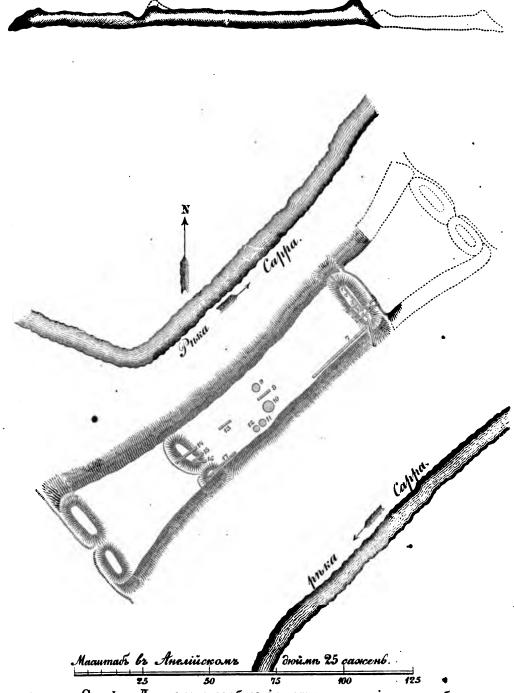

#### ПОЛИТИПАЖИ.

| . 1. — Видъ разръза Александровской горы                 | 25. |
|----------------------------------------------------------|-----|
| 2.—Цланъ бывшаго Александрова монастыря                  | 26. |
| 3— 5. – Серебряныя вещи, найденныя у Новоселовъ          | 28. |
| 6—12.—Серебряныя вещи, найденныя у Новоселовъ            | 29. |
| 13-14Бронзовые идолъ и топоръ, найденные у с. Туровскаго | 30. |
| 15.—Планъ городца на ръкъ Саръ                           | 32. |
| 16.—Планъ городища у с. Петровы—городищи                 |     |
| 17.—Планъ городка Лисья-гора.                            |     |
| 18.—Планъ городка у малаго-Давыдова                      |     |
| 19.—Планъ села Васильковъ                                |     |
| 20.—Планъ городища у с., Васильковъ                      |     |
| 21.—Планъ городища Турданъ                               |     |
| 22. — Планъ городища у сельца городищъ                   |     |
| 23.—Бронзовый идолъ                                      |     |
| 24.—Украшеніе въ видъ конька.                            |     |
| 25.—Бронзовое запастье, найденное въ Куердели.           |     |
| 26-28Узоры съ запастьевъ, найденныхъ въ Куердели         |     |
| 29. — Бронзовая пряжка англо-савсонскаго издёлія         |     |
| 30-31. — Серебряная серьга изъ Ростовскаго влада         |     |