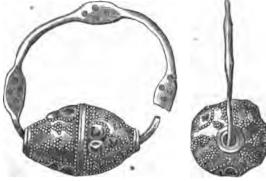

ности отличительнаго характера восточныхъ издълій: серебряная серьга изъ толстой проволоки, расплюснутой въ трехъ местахъ и съ большою продолговатою серебряною бусою, изукрашенною припаянными шариками, расположенными треугольниками. Тотъ же рисунокъ повторяется на круглой и выпуклой привъскв съ ушкомъ, совершенно сходной съ такою же привёскою, отрытою въ курганахъ близь села Васильковъ (Табл. XXXI, 43, 13-21 и пр.). Такой же рисунокъ треугольниками повторяется на серебряной бусв,

туть же найденной. Наконець, привѣска въ видѣ полумѣсяца, обращеннаго рогами внизъ, заканчиваетъ собою отличительныя черты этихъ восточныхъ издѣлій. Самая форма, чисто мусульманская, указываетъ на происхожденіе этихъ предметовъ такъ же ясно, какъ и арабскія надписи на поясѣ. Узоры полумѣсяца одинаковы съ узо-







ромъ привъски и также укращены большими полушариками, но съ четырмя лецестками на срединъ. Село Туровское. Далёе, почти въ самыхъ съверныхъ предълахъ Мерянской земли, сдълана въ 1835 году находка въ нынъшней Костромской губерния, близь города Галича-Мерскаго, въ селъ Туровскомъ (20), на берегу ръки Лыкшинии, впадающей въ Галицкое озеро. Подъ высокою горою, на которой стоить село Туровское, протекаетъ ръка Лыкшинка, и на этомъ самомъ мъстъ, при по-

правкъ мельничной гати, крестьянами найдены: 1) небольшое человъческое изображение, вылитое изъ красной мъди, 2) мъдный (?) ножъ, довольно изоржавъвшій, 3) небольшое мъдное животное (?), 4) мъдная небольшая голова, довольно сходная съ головою перваго изваянія, 5) большое мёдное кольцо, 6) небольшая мёдная вещица, 7) нъсколько серебряныхъ вещ