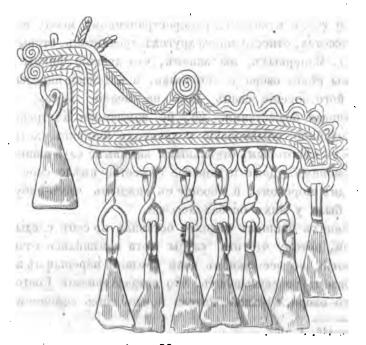

(1) Дневникъ 1853 г. стр. 106 на оборотъ, № 1995; то же самое въ Извъст. Имп. Арх. Общ. Томъ I, стр. 163, XXII.

(2) Тажъже, стр. 90 на оборотв, Ж 1533.

Переходя къ остальнымъ частямъ мерянскаго наряда, замётимъ, что,-какъ изъ раскопви кургановъ видно, — мужчины и женщины носили одежду изъ толстой шерстяной матеріи, которую вокругь шеи и вокругь проръхи на груди общивали иногда позументомъ (V). Сверхътого, Меряне имъли обыкновеніе украшать эту одежду пришивкою металлическихъ привѣсокъ самаго разнообразнаго рисунка, что придавало всему наряду тоть особый, своеобразный характерь, который отличаль всв племена финскаго происхожденія отъ другихъ народовъ. Къ обоимъ плечамъ, напримёръ, Меряне пришивали бронзовыя треугольныя прорёзныя бляхи съ привёщенными въ иимъ маленькими треугольниками или бубенчиками (табл. XXV. 23, 24, 25, 26). Не довольствуясь однимъ украшеніемъ на каждомъ плечъ, они иногда, вопреки симметрія, пришивали по два такихъ украшенія къ правому плечу, а одно къ лъвому. Были впрочемъ также примъры одного только треугольника на правомъ плечв (VI). Это украшеніе, почти исключительно пришиваемое къ плечу, весьма ръдко замёнялось бронзовымъ также украшеніемъ въ видё большаго прорёзнаго перстня (табл. XXV. 6, 14) съ привъшенными бляшками и бубенчиками, или другаго рисунка. Затёмъ, на груди вся передняя часть одежды, вёроятно скроенной вродё каотана. украшалась до пояса, вмёсто пуговицъ, бубенчиками и разными бронзовыми привъсками квадратной (табл. XXV. 9, 10, 11, 12, 15, 16, 17, 18, 19, 22) сормы (VII). На груди и на поясъ встръчались также большіе бронзовые перстни съ привъсками, какъ на плечахъ. Кожаный поясъ состоялъ изъ довольно широкаго ремня съ пригвозденнымъ въ нему металлическимъ наборомъ и съ гладкою или узорчатою пражкою. Кромъ узорчатаго набора, поясъ украшался еще особыми бронзовыми привъсками, большими перстнями, какъ мы замётили выше, но по преимуществу коньками, плетеными изъ проволоки, и съ привъсками изъ бляхъ или бубенчиковъ. Коньки эти пелались большею частью съ одною головою, но есть примеры и двуголовыхъ коньковъ (табл. XXV. 1-5, 7, 8). Такое украшение, судя по многочисленнымъ находкамъ, носилось спереди, на самой срединъ пояса, и Меряне иногла надъвали по два такихъ конька (VIII). Ко всему тому убранству мерянскія женщины прибавляли еще большія бронзовыя пряжки (fibula), въ видь овальныхъ чашекъ, съ проръзными узорами по золоченому полю (табл. ХХУШ. 47-50). Такія пряжки прикръплялись къ бедрамъ и носились или по одной на каждомъ бедръ, или по одной на правомъ бедръ (IX). Эти пряжки, по нашему мнънію, принадлежать исключительно къ женскому убранству, потому что мы не нашли достаточно ясныхъ доказательствъ, чтобы отнести ихъ и въ мужскому наряду. Наконецъ, кромъ всъхъ этихъ бляхъ и украшеній, мужчины и женщины привъшивали къ поясу самые необходимые для нихъ предметы, каковы: ключь, ножикъ, огниво, иголка, шило, брусовъ или точильный камень, костяные гребни, складывавшіеся въ мёдные желобки (табл. XXVII), и кожаные мъшечки для денегь или для складныхъ въсовъ съ гирями (XXXI, X, XIII, XV). На употребление такихъ мъшечковъ намекаеть, повидимому, Ибнъ-Даста, говоря, что «единственный промыселъ (Руси)-торговля собольным, бёличьным и другими мёхами, которые и продають они желающимъ; плату же, получаемую деньгами, завязывають накръпко въ пояса свои». (1)