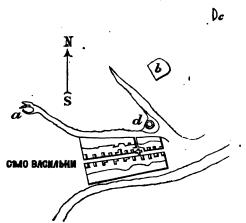

#### ПОЛИТИПАЖИ.

| . 1. — Видъ разръза Александровской горы                 | 25. |
|----------------------------------------------------------|-----|
| 2.—Цланъ бывшаго Александрова монастыря                  | 26. |
| 3— 5. – Серебряныя вещи, найденныя у Новоселовъ          | 28. |
| 6—12.—Серебряныя вещи, найденныя у Новоселовъ            | 29. |
| 13-14Бронзовые идолъ и топоръ, найденные у с. Туровскаго | 30. |
| 15.—Планъ городца на ръкъ Саръ                           | 32. |
| 16.—Планъ городища у с. Петровы—городищи                 |     |
| 17.—Планъ городка Лисья-гора.                            |     |
| 18.—Планъ городка у малаго-Давыдова                      |     |
| 19.—Планъ села Васильковъ                                |     |
| 20.—Планъ городища у с., Васильковъ                      |     |
| 21.—Планъ городища Турданъ                               |     |
| 22. — Планъ городища у сельца городищъ                   |     |
| 23.—Бронзовый идолъ                                      |     |
| 24.—Украшеніе въ видъ конька.                            |     |
| 25.—Бронзовое запастье, найденное въ Куердели.           |     |
| 26-28Узоры съ запастьевъ, найденныхъ въ Куердели         |     |
| 29. — Бронзовая пряжка англо-савсонскаго издёлія         |     |
| 30-31. — Серебряная серьга изъ Ростовскаго влада         |     |