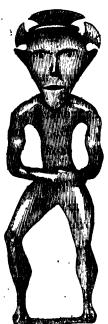

(1) Дневникъ 1853 г. стр. 106 на оборотъ, № 1995; то же самое въ Извъст. Имп. Арх. Общ. Томъ I, стр. 163, XXII.

(2) Тажъже, стр. 90 на оборотв, Ж 1533.

Переходя къ остальнымъ частямъ мерянскаго наряда, замётимъ, что,-какъ изъ раскопви кургановъ видно, — мужчины и женщины носили одежду изъ толстой шерстяной матеріи, которую вокругь шеи и вокругь проръхи на груди общивали иногда позументомъ (V). Сверхътого, Меряне имъли обыкновеніе украшать эту одежду пришивкою металлическихъ привѣсокъ самаго разнообразнаго рисунка, что придавало всему наряду тоть особый, своеобразный характерь, который отличаль всв племена финскаго происхожденія отъ другихъ народовъ. Къ обоимъ плечамъ, напримёръ, Меряне пришивали бронзовыя треугольныя прорёзныя бляхи съ привёщенными въ иимъ маленькими треугольниками или бубенчиками (табл. XXV. 23, 24, 25, 26). Не довольствуясь однимъ украшеніемъ на каждомъ плечъ, они иногда, вопреки симметрія, пришивали по два такихъ украшенія къ правому плечу, а одно къ лъвому. Были впрочемъ также примъры одного только треугольника на правомъ плечв (VI). Это украшеніе, почти исключительно пришиваемое къ плечу, весьма ръдко замёнялось бронзовымъ также украшеніемъ въ видё большаго прорёзнаго перстня (табл. XXV. 6, 14) съ привъшенными бляшками и бубенчиками, или другаго рисунка. Затёмъ, на груди вся передняя часть одежды, вёроятно скроенной вродё каотана. украшалась до пояса, вмёсто пуговицъ, бубенчиками и разными бронзовыми привъсками квадратной (табл. XXV. 9, 10, 11, 12, 15, 16, 17, 18, 19, 22) сормы (VII). На груди и на поясъ встръчались также большіе бронзовые перстни съ привъсками, какъ на плечахъ. Кожаный поясъ состоялъ изъ довольно широкаго ремня съ пригвозденнымъ въ нему металлическимъ наборомъ и съ гладкою или узорчатою пражкою. Кромъ узорчатаго набора, поясъ украшался еще особыми бронзовыми привъсками, большими перстнями, какъ мы замётили выше, но по преимуществу коньками, плетеными изъ проволоки, и съ привъсками изъ бляхъ или бубенчиковъ. Коньки эти пелались большею частью съ одною головою, но есть примеры и двуголовыхъ коньковъ (табл. XXV. 1-5, 7, 8). Такое украшение, судя по многочисленнымъ находкамъ, носилось спереди, на самой срединъ пояса, и Меряне иногла надъвали по два такихъ конька (VIII). Ко всему тому убранству мерянскія женщины прибавляли еще большія бронзовыя пряжки (fibula), въ видь овальныхъ чашекъ, съ проръзными узорами по золоченому полю (табл. ХХУШ. 47-50). Такія пряжки прикръплялись къ бедрамъ и носились или по одной на каждомъ бедръ, или по одной на правомъ бедръ (IX). Эти пряжки, по нашему мнънію, принадлежать исключительно къ женскому убранству, потому что мы не нашли достаточно ясныхъ доказательствъ, чтобы отнести ихъ и въ мужскому наряду. Наконецъ, кромъ всъхъ этихъ бляхъ и украшеній, мужчины и женщины привъшивали къ поясу самые необходимые для нихъ предметы, каковы: ключь, ножикъ, огниво, иголка, шило, брусовъ или точильный камень, костяные гребни, складывавшіеся въ мёдные желобки (табл. XXVII), и кожаные мъшечки для денегь или для складныхъ въсовъ съ гирями (XXXI, X, XIII, XV). На употребление такихъ мъшечковъ намекаеть, повидимому, Ибнъ-Даста, говоря, что «единственный промыселъ (Руси)-торговля собольным, бёличьным и другими мёхами, которые и продають они желающимъ; плату же, получаемую деньгами, завязывають накръпко въ пояса свои». (1)