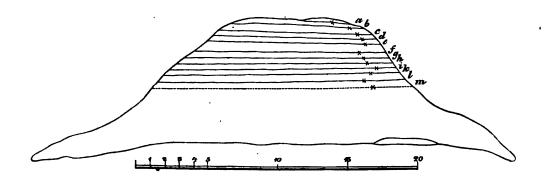

Теперь, опредвливъ отличительный характеръ мерянскихъ могилъ по возстановленію всей своеобразности ихъ женскаго костюма, намъ слёдуетъ обратить вниманіе на отличительные признаки ихъ способа погребенія и устройства могильныхъ насыцей. Принимая и туть для сравненія курганы первоначальныхъ мерянскихъ поселеній. мы увидимъ, что древніе обитатели береговъ Переславскаго и Ростовскаго озеръ, полобно многимъ языческимъ народамъ, слёдовали въ одно и то же время двумъ различнымъ обычаямъ при погребальныхъ обрядахъ: иногда они сожигали тъдо, а въ другой разъ погребали его, но въ обоихъ случаяхъ всегда насыпали курганъ. Отъ того курганы мерянскихъ кладбищъ содержать рядомъ могилы съ жжеными костями и могилы съ погребенными тълами; и такъ какъ оба способа погребенія нахолимы были въ смежныхъ курганахъ, то они не могутъ быть отнесены къ различнымъ эпохамъ, а должны принадлежать къ одному и тому же времени. Такое одновременное существование двухъ способовъ погребения доказывается, сверхъ того, твми курганами, въ которыхъ оба способа погребения встрвчаются вмъстъ подъ одной и той же насыпью. Нёсколько примёровъ такихъ могилъ подтвердять наши слова. Перель селомъ Веськовомъ, у моста черезъ ръку Веську (у такъ называемой Нв. мецкой горы), стояль кургань, въ которомъ подъ слоемъ жженыхъ костей находились еще два слоя остововъ.

Въ большей части кургановъ у села Вёсь, въ верхнихъ слояхъ, находимы были черепки разбитыхъ горшковъ съ углями и жжеными костями, а немного пониже лежали остовы, обращенные лицемъ на востокъ и съ протянутыми руками. Изъ числа кургановъ у села. Большая Брембола въ особенности любопытны двё могилы: первая, въ ней—на глубинв 1<sup>1</sup>/4 аршина—жженыя кости; между ними найдены: серебряная монета короля Оттона Х въка, служившая вмёсто привёски, серьга мѣдная съ тремя дутыми серебряными шариками, бусы (9 позолоченныхъ, 2 синихъ и болёе 30 мелкихъ глиняныхъ), желѣзный молотокъ и обломки глинянаго изображенія руки и круга. На глубинѣ 1<sup>8</sup>/4 аршина оказались разбросанныя кости лошади. На глубинѣ двухъ аршинъ найдены три черепа (слѣдовъ отъ костей не сохранилось); подлѣ одного черепа были бусы (9 позолоченныхъ и 2 синія) и бронзовая привѣска въ видѣ небольшаго четвероногаго звѣря; около другаго черепа—бронзовое плоское кольцо и одиннадцать поволоченныхъ бусъ.

Вторая могила, въ ней на глубинъ 1<sup>1</sup>/<sub>2</sub> аршина — жженыя кости, угли и въ нихъ небольшая бронзовая пряжка въ видъ подковы. Далъе на глубинъ 2 аршинъ — остовъ, у котораго во рту находилась серебряная монета императора Константина Багрянороднаго и разломанная позолоченная буса; у праваго виска серебряная серьга съ однимъ большимъ дутымъ шарикомъ, у лъваго — такая же серьга съ тремя шариками; на шеъ монисто изъ серебряной проволоки, на которую продѣты—одна Саманидская монета 915 года по Р. Х. и пять бусъ (двѣ хрустальныя, 1 сердоликовая и двѣ двойныя синія); на поясѣ серебряная пряжка въ видѣ подковы; на правой рукѣ плоское широкое серебряное кольцо; у праваго бока ножикъ съ черенкомъ, обтянутымъ серебряной проволокой; у лѣваго бока ключь; у ногъ, съ правой стороны, серпъ (<sup>1</sup>).

Достойно замъчанія, что во второй могиль, независимо отъ монеты, украшавшей ожерелье, во рту сохранившагося черепа лежала другая монета императора Константина. Положеніе этой монеты невольно напоминаеть древнъйшій обычай языческихъ Эллиновъ и обитателей Воспора Киммерійскаго. Судя по монетамъ, объ эти могилы принадлежать въ концу X или въ началу XI въка; при чемъ въ первой изъ нихъ монета лежала въ верхнемъ слов между жжеными костями, между твиъ какъ во второй монета лежала въ нижнемъ слов при погребенномъ твлв, на поларшина глубже слоя жженыхъ костей, такъ что даже время чеканки различныхъ этихъ монеть указываеть на одну и ту же эпоху. Хотя погребенныя твла въ подобныхъ курганахъ лежали всегда глубже въ землъ, чъмъ жженыя кости, но при жженыхъ костяхъ, какъ при остовахъ, попадаются монеты одного столётія, чёмъ хронологически подтверждается одновременное существованіе двухъ различныхъ способовъ погребенія (XXVIII). Впрочемъ совершенно подобное явленіе встрёчается также въ курганахъ Даніи, принадлежащихъ первому періоду желъзнаго въка (2), но съ тъмъ только различіемъ, что погребеніе въ Даніи предшествовало обычаю сожиганія, между тъмъ какъ у Меранъ оба, способа употреблялись одновременно, — отъ чего мы должны признать за древнъйшія владбища тъ группы кургановъ, въ которыхъ оба способа погребенія встрёчаются вмёстё; отсюда также слёдуеть, что къ новёйшимъ кладбищамъ мы должны причислить тв изъ нихъ, въ которыхъ сохранился одинъ только способъ погребенія твль. Справедливость этого замізчанія подтверждается, какь увидимь даліе, всіми сдъланными раскопками и въ особенности монетами, найденными въ этихъ курганахъ.